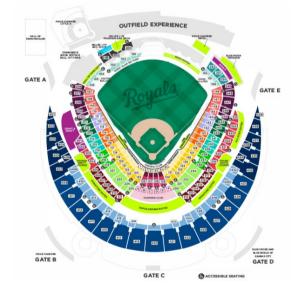

#### Leisure Travel Services can sell these sections identified below:

# 2024 Kansas City Royals Schedule – Ticket Prices - Seating Map

|                  |                  |        | March/Apri       | il               |        |        |
|------------------|------------------|--------|------------------|------------------|--------|--------|
| SUN              | MON              | TUES   | WED              | THURS            | FRI    | SAT    |
|                  |                  |        |                  | 28 OD            | 29     | 30 T4  |
|                  |                  |        |                  | MIN              |        | MIN    |
|                  |                  |        |                  | 3:10PM           |        | 3:10PM |
| 31 TB            | 1                | 2      | 3                | 4 T6             | 5 T4   | 6 T4   |
| MIN              |                  |        |                  | CWS              | CWS    | CWS    |
| 1:10PM           |                  |        |                  | 6:40PM           | 7:10PM | 6:10PM |
| 7 те             | 8                | 9 T6   | 10 <sup>T6</sup> | 11 <sup>T8</sup> | 12     | 13     |
| CWS              |                  | HOU    | HOU              | HOU              |        |        |
| 1:10PM           |                  | 6:40PM | 6:40PM           | 1:10PM           |        |        |
| 14               | 15               | 16     | 17               | 18               | 19 T3  | 20 T3  |
|                  |                  |        |                  |                  | BAL    | BAL    |
|                  |                  |        |                  |                  | 7:10PM | 7:10PM |
| 21 <sup>T5</sup> | 22 <sup>TB</sup> | 23 T6  | 24 <sup>T6</sup> | 25 T6            | 26     | 27     |
| BAL              | TOR              | TOR    | TOR              | TOR              |        |        |
| 1:10PM           | 6:40PM           | 6:40PM | 6:40PM           | 1:10PM           |        |        |
| 28               | 29               | 30     |                  |                  |        |        |
|                  |                  |        |                  |                  |        |        |
|                  |                  |        |                  |                  |        |        |