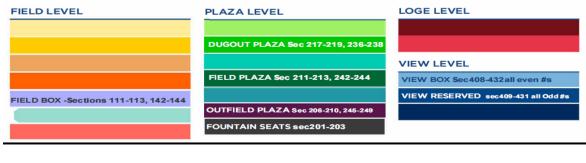

MUST USE SAME EMAIL FOR TICKET ORDER Y MLB APP

| SEATS             | OPENING<br>DAY | TIER 1 | TIER 2 | TIER 3 | TIER 4 | TIER 5 | TIER 6 |
|-------------------|----------------|--------|--------|--------|--------|--------|--------|
| DUGOUT PLAZA      | \$93           | \$80   | \$56   | \$47   | \$47   | \$39   | \$39   |
| FIELD BOX         | \$85           | \$71   | \$48   | \$36   | \$36   | \$29   | \$29   |
| FIELD PLAZA       | \$79           | \$66   | \$44   | \$32   | \$32   | \$26   | \$26   |
| OUTFIELD<br>PLAZA | \$65           | \$46   | \$29   | \$20   | \$20   | \$14   | \$14   |
| FOUNTAIN<br>SEATS | \$67           | \$47   | \$31   | \$20   | \$20   | \$16   | \$16   |
| VIEW BOX          | \$46           | \$37   | \$26   | \$17   | \$17   | \$12   | \$12   |
| VIEW<br>RESERVED  | \$39           | \$31   | \$20   | \$14   | \$14   | \$10   | \$10   |

#### Leisure Travel Services can sell these sections identified below: