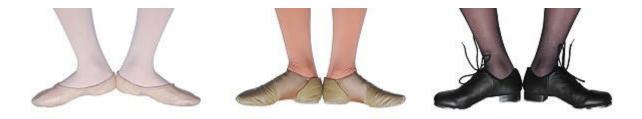

#### Dance notes for parents:

- Parents are encouraged to let their child try the class prior to investing to meet the full-dress code, any color of tights for the trial will work.
- No contracts.
- No recital fees.
- Participation in the recital is optional.
- Dress code is black or pink leotard, pink tights and ballet, jazz or tap shoes.
- Boys are asked to wear black dance pants and white t-shirt with black dance shoes.
- Hair must be in a ponytail, pinned bun, or pinned away from their face.
   Pinned by the student or parent and for every class.
- Street shoes and bare feet must remain outside the Dance Studio.
- Shoes are available online at <u>www.dancewearsolutions.com</u>, they carry many brands of dance shoes. Just know they will most likely grow out of the shoes before they wear them out.
- Please save the skirts for skirt week, they are a distraction.
- Please check the parent board for notes from Miss Holly.
- Participation in the Spring recital isn't mandatory.
- Finally, please have the dancers use the restroom before class starts, it curtails the mass exodus of students to the bathroom.