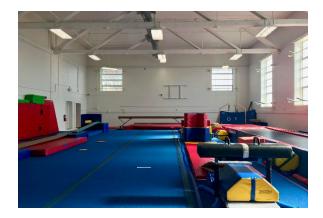

Avenue (Bldg. 345) Parent participation class. Minimum enrollment: 5 students September 16<sup>th</sup> 9:00-9:40 am October 21<sup>st</sup> 9:00-9:40 am November 4<sup>th</sup> 9:00-9:40 am

Zumba is a fitness program that involves cardio and Latin inspired dance. Come join the FUN!!! Let this be the season you try something new and do it without a long-term commitment. Come dance and sing with your kids and get in some cardio!

COME & DANCE DANCE DANCE





Play is often talked about as if it were a relief from serious learning. But for children play is serious learning. Play is really the work of childhood. -Fred Rogers



If your child's play is tumbling in your living room, we can provide a safe and well-equipped gym with proper instruction.

Photos of our well-equipped gym at Patch





## **Gymnastics Class Descriptions**

#### Parent/Tod Gymnastics, 1 years old and 2-3 years old

Parent and child will work together to learn essential gymnastics skills, make new friends, and enjoy conquering the new challenges presented to them in the new circuits each week!

#### Parent/Tod Gymnastics Family 2-6

Parent and children will work together to learn essential gymnastics skills. This class is designed for families with siblings that prefer in the same class working with their parents.

#### Pre-Gym, 4-5 years

Children receive the opportunity to participate in gymnastics class independently and learn. basic gymnastics skills at a faster pace!

#### Beginning Gym, 6+ years

An entry level class designed for kids who don't have any prior gymnastics experience OR who still ne