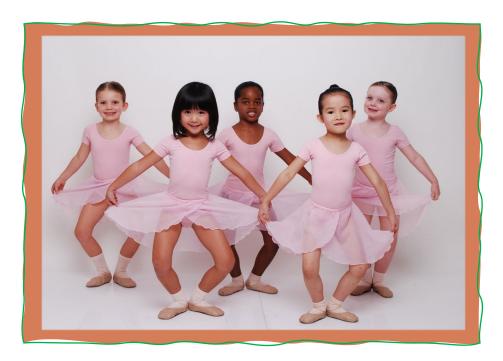

## **Dance Classes**

Ages: 3+

Cost: \$12 per lesson

Total fee is based on number of classes offered per session. Dance classes will not meet during Federal Holidays, or USD 207 winter, or spring break. Fees are not charged for the breaks or holidays.

#### Ballet for 5-9 years old

Basic ballet skills will be learned in a relaxed but structured environment. Dancers will learn proper ballet terminology and pair it with the correct movements. Barre exercises will be introduced as well as work in the center.

#### Dance notes for parents:

- Parents are encouraged to let their child try the class prior to investing to meet the full-dress code, any color of tights for the trial will work.
- No contracts.
- No recital fees.
- Participation in the recital is optional.
- Dress code is black or pink leotard, pink tights and ballet, jazz or tap shoes.
- Boys are asked to wear black dance pants and white t-shirt with black dance shoes.
- Hair must be in a ponytail, pinned bun, or pinned away from their face.
   Pinned by the student or parent and for every class.
- Street shoes and bare feet must remain outside the Dance Studio.
- Shoes are available online at <u>www.dancewearsolutions.com</u>, they carry many brands of dance shoes. Just know they will most likely grow out of the shoes before they wear them out.
- Please save the skirts for skirt week, they are a distraction.
- Please check the parent board for notes from Miss Holly.
- Participation in the Spring recital isn't mandatory.
- Finally, please have the dancers use the restroom before class starts, it curtails the mass exodus of students to the bathroom.