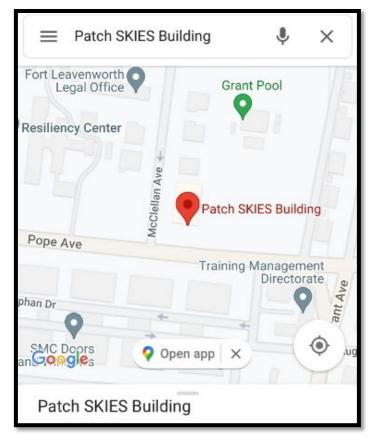

## Enrollment opens July 10th at 9:00 am

OPEN HOUSE JULY 26TH AT 5:30-7:00PM

320 Pope Ave, Building 345, Fort Leavenworth, Kansas Call 913-684-3207 or Text 913-704-7595 for information.

# How to find us?

320 Pope Ave, Building 345, Fort Leavenworth

Instructors will be using the intermission times between class sessions to disinfect the equipment and areas used by the students. We will need your assistance in keeping classes and waiting areas safe.