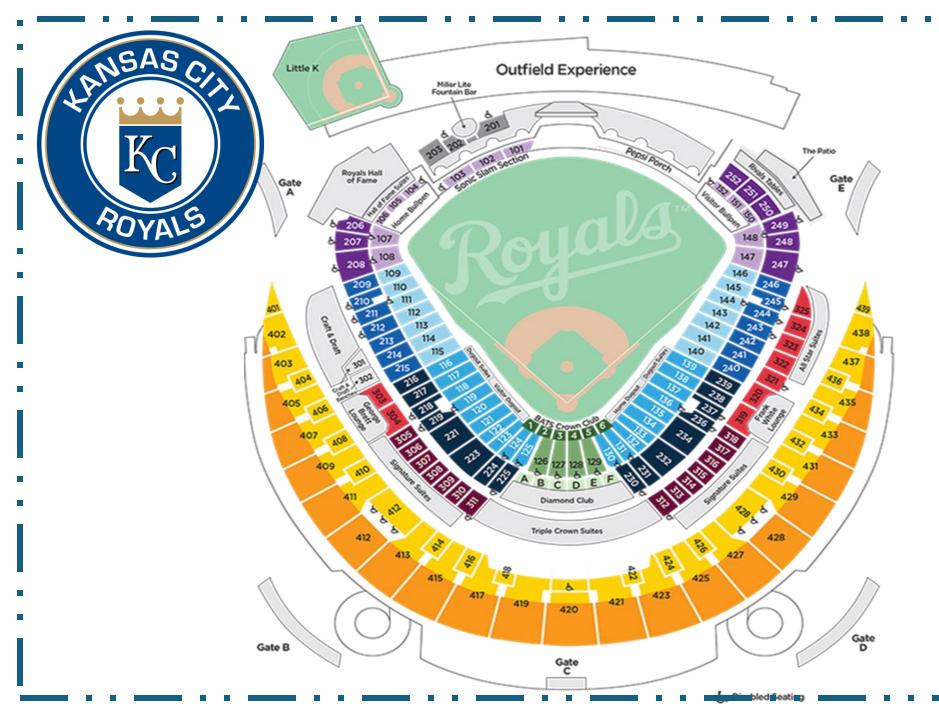

## **2025** Kansas City Royals Schedule – Ticket Prices - Seating Map

| Field/Plaza Level | OD    | Tier1 | Tier2 | Tier3 | Tier4 | Tier5 | Tier6 | Tier7 | Tier8 | Tier9 |
|-------------------|-------|-------|-------|-------|-------|-------|-------|-------|-------|-------|
| Dugout Plaza      | \$111 | \$90  | \$63  | \$63  | \$57  | \$57  | \$46  | \$46  | \$44  | \$42  |
| Loge Outfield     | \$115 | \$89  | \$62  | \$44  | \$52  | \$37  | \$43  | \$31  | \$28  | \$27  |
| Field Box         | \$97  | \$82  | \$55  | \$55  | \$44  | \$44  | \$36  | \$36  | \$33  | \$32  |
| Field Plaza       | \$88  | \$74  | \$50  | \$50  | \$38  | \$38  | \$32  | \$32  | \$29  | \$28  |
| Outfield Plaza    | \$75  | \$52  | \$35  | \$25  | \$29  | \$21  | \$26  | \$19  | \$18  | \$18  |
| Fountain Seats    | \$76  | \$54  | \$38  | \$38  | \$33  | \$33  | \$28  | \$28  | \$27  | \$25  |
| View Box          | \$53  | \$40  | \$28  | \$21  | \$22  | \$18  | \$20  | \$17  | \$16  | \$15  |
| View reserve d    | \$37  | \$35  | \$24  | \$18  | \$20  | \$16  | \$18  | \$15  | \$14  | \$13  |