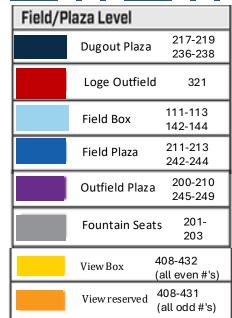

## **2025** Kansas City Royals Schedule – Ticket Prices - Seating Map

| Field/Plaza Level | OD    | Tier1 | Tier2 | Tier3 | Tier4 | Tier5 | Tier6 | Tier7 | Tier8 | Tier9 |
|-------------------|-------|-------|-------|-------|-------|-------|-------|-------|-------|-------|
| Dugout Plaza      | \$111 | \$90  | \$63  | \$63  | \$57  | \$57  | \$46  | \$46  | \$44  | \$42  |
| Loge Outfield     | \$115 | \$89  | \$62  | \$44  | \$52  | \$37  | \$43  | \$31  | \$28  | \$27  |
| Field Box         | \$97  | \$82  | \$55  | \$55  | \$44  | \$44  | \$36  | \$36  | \$33  | \$32  |
| Field Plaza       | \$88  | \$74  | \$50  | \$50  | \$38  | \$38  | \$32  | \$32  | \$29  | \$28  |
| Outfield Plaza    | \$75  | \$52  | \$35  | \$25  | \$29  | \$21  | \$26  | \$19  | \$18  | \$18  |
| Fountain Seats    | \$76  | \$54  | \$38  | \$38  | \$33  | \$33  | \$28  | \$28  | \$27  | \$25  |
| View Box          | \$53  | \$40  | \$28  | \$21  | \$22  | \$18  | \$20  | \$17  | \$16  | \$15  |
| View reserve d    | \$37  | \$35  | \$24  | \$18  | \$20  | \$16  | \$18  | \$15  | \$14  | \$13  |