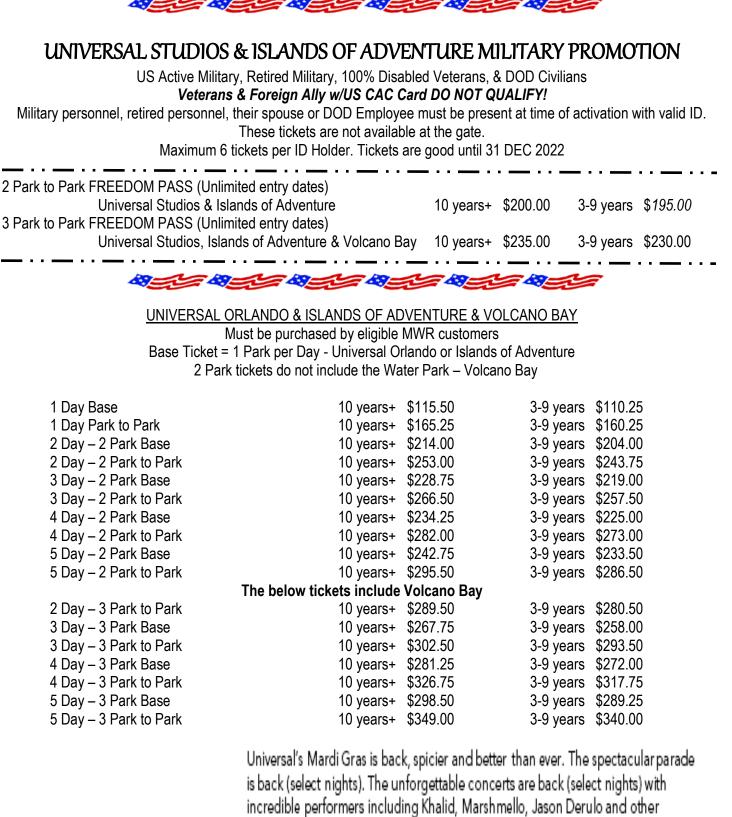

$561.25 | \$629.25 | \$643.75 | \$663.25 |
|                                                 | 3-9 years | \$541.75 | \$609.75 | \$624.25 | \$643.75 |
| 8 DAY                                           | 10 years+ | \$597.25 | \$665.25 | \$679.75 | \$699.25 |
|                                                 | 3-9 years | \$576.75 | \$644.75 | \$659.25 | \$678.75 |
| 9 DAY                                           | 10 years+ | \$630.25 | \$698.25 | \$712.75 | \$732.25 |
|                                                 | 3-9 years | \$608.75 | \$676.75 | \$691.50 | \$710.75 |
| 10 DAY                                          | 10 years+ | \$663.25 | \$731.25 | \$745.75 | \$765.25 |
|                                                 | 3-9 years | \$641.75 | \$710.00 | \$724.50 | \$744.00 |





is back (select nights). The unforgettable concerts are back (select nights) with incredible performers including Khalid, Marshmello, Jason Derulo and other sensational artists. And every day and night you can enjoy lip-smacking foods from New Orleans as well as mouth-watering dishes inspired by tastes from around the world (separate purchase required). It's the loudest, wildest blowout this side of the Bayou. Mardi Gras is back, Feb. 5 - Apr. 24 at Universal Orlando Resort.

| BOGGY CREEK AIRBOATS<br>30 Minute Ride<br>1 Hour Ride<br>1 Hour Sunset Tour<br>1 Hour Night Ride<br>30 Minute Ultimate<br>1 Hour Ultimate Tour<br>1 Hour Private Tour<br>1 Hour Private Ultimate                           | Kissimmee<br>*Includes meal & mining<br>*Includes meal & mining<br>*Includes meal & mining |