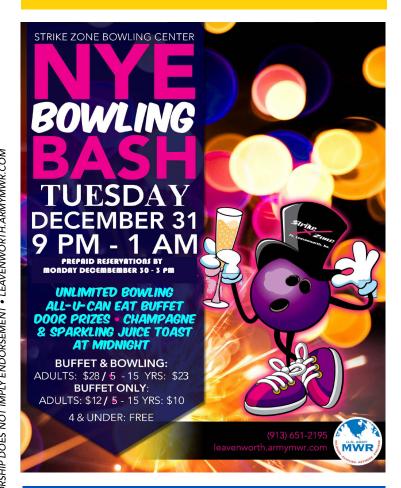

# **NEW YEARS EVE BOWLING BASH**

Tuesday, December 31 • 9 p.m. - 1 a.m. Unlimited bowling, all you can eat buffet and more. Please see below for pricing.

Strike Zone Bowling Center

BUFFET & BOWLING Adult \$28 // 5 - 15 yrs old \$23

#### **BOWLING ONLY**

Adults \$12 // 5 - 15 yrs old \$10

4 YRS & UNDER Eat Free

Prepay and Reservations by Monday, December 30. For more information, call (913) 651-2195