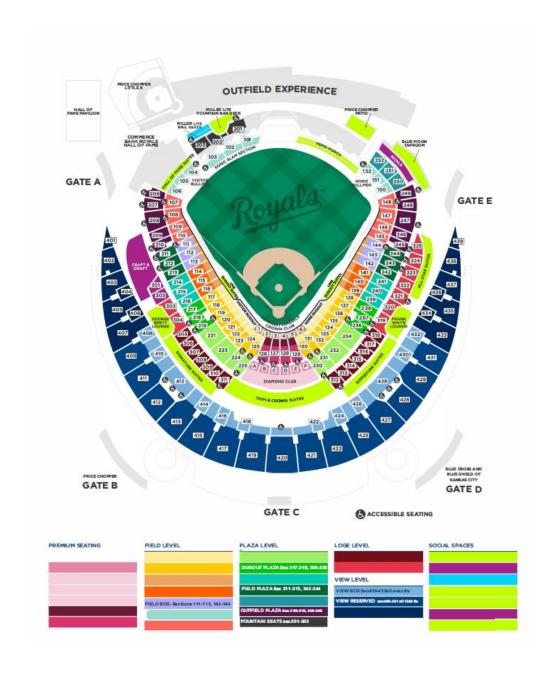

## 2024 Kansas City Royals Schedule - Ticket Prices - Seating Map

| SEATS                 | OPENING | TIER 1 | TIER 2 | TIER 3 | TIER 4 | TIER 5 | TIER 6      |
|-----------------------|---------|--------|--------|--------|--------|--------|-------------|
|                       | DAY     |        |        |        |        |        |             |
| DUGOUT PLAZA          | \$93    | \$80   | \$56   | \$47   | \$47   | \$39   | \$39        |
| FIELD BOX             | \$85    | \$71   | \$48   | \$36   | \$36   | \$29   | <b>\$29</b> |
| FIELD PLAZA           | \$79    | \$66   | \$44   | \$32   | \$32   | \$26   | <b>\$26</b> |
| OUTFIELD PLAZA        | \$65    | \$46   | \$29   | \$20   | \$20   | \$14   | \$14        |
| <b>FOUNTAIN SEATS</b> | \$67    | \$47   | \$31   | \$20   | \$20   | \$16   | \$16        |
| VIEW BOX              | \$46    | \$37   | \$26   | \$17   | \$17   | \$12   | \$12        |
| VIEW RESERVED         | \$39    | \$31   | \$20   | \$14   | \$14   | \$10   | \$10        |