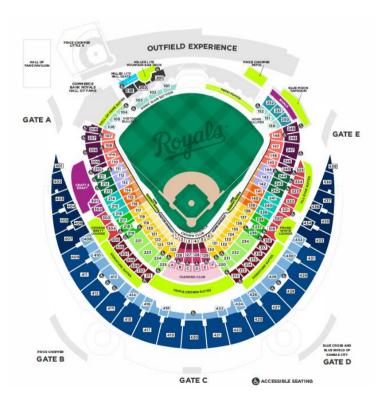

SEE NEXT 2 PAGES FOR KANSAS CITY ROYALS TICKETS

### KANSAS CITY ROYALS

Orders can be placed for any scheduled dates beginning Feb 28, 2024 Game tickets must be ordered and paid in advance.at least 8 days before game date. Tickets will be assigned on Fridays and uploaded to your MLB APP. **MUST USE SAME EMAIL FOR TICKET ORDER Y MLB APP** 

| SEATS             | OPENING<br>DAY | TIER 1 | TIER 2 | TIER 3 | TIER 4 | TIER 5 | TIER 6 |
|-------------------|----------------|--------|--------|--------|--------|--------|--------|
| DUGOUT PLAZA      | \$93           | \$80   | \$56   | \$47   | \$47   | \$39   | \$39   |
| FIELD BOX         | \$85           | \$71   | \$48   | \$36   | \$36   | \$29   | \$29   |
| FIELD PLAZA       | \$79           | \$66   | \$44   | \$32   | \$32   | \$26   | \$26   |
| OUTFIELD<br>PLAZA | \$65           | \$46   | \$29   | \$20   | \$20   | \$14   | \$14   |
| FOUNTAIN<br>SEATS | \$67           | \$47   | \$31   | \$20   | \$20   | \$16   | \$16   |
| VIEW BOX          | \$46           | \$37   | \$26   | \$17   | \$17   | \$12   | \$12   |
| VIEW<br>RESERVED  | \$39           | \$31   | \$20   | \$14   | \$14   | \$10   | \$10   |