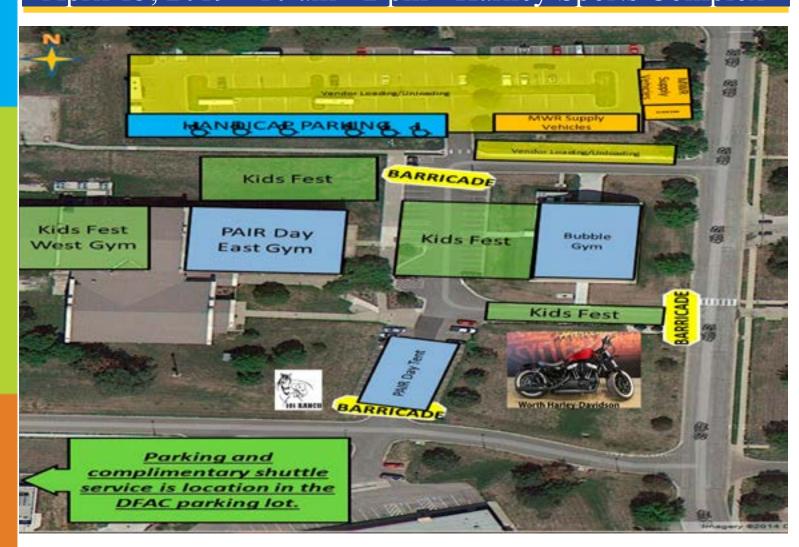

# Fort Leavenworth

















## Fort Leavenworth

13, 2019 • 10 am - 2 pm • Harney Sports Complex

# Harney - East Gym AFLAC (table 77)

American Legion 23 (table 44)

American Gold Star Mothers (table 16)

American Heritage Girls (table 59)

Armed Forces Insurance (table 42)

Armed Forces Bank (table 41)

Anderson Orthodontics (table 11)

Basehor Church of Christ (tables 74-75)

Bella Vita (table 50)

Butlers Muffler (table 10)

Calvary Baptist Church (table 68)

Central Michigan University (table 23)

Circles Ranch & Country Inn (table 17)

Citizens Savings & Loans (table 40)

Cushing/St. Luke's Hospital (tables 7-8) Daylight Donuts (table 9)

DEBS Riverview Kennels (table 14)

Drury Inn (table 22)

First Judicial District CASA Association (table 79)

Fort Leavenworth Frontier Heritage Community (table 2)