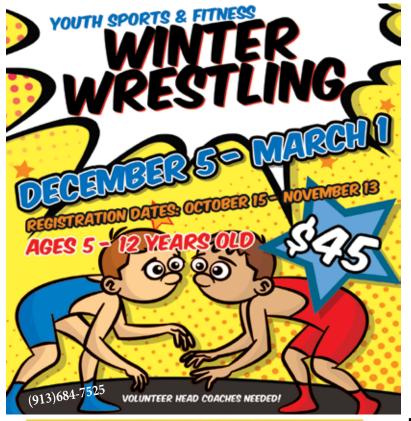

## WINTER BASKETBALL

Register 15 Oct - 26 Nov

YOUTH BASKETBALL begins 7 Jan - 2 Mar for youth 5-12 years old. Fee is \$45.

SMART START BASKETBALL begins 14 Jan - 25 Feb for youth 3-4. Fee is \$25 with optional smart start kit for \$36.